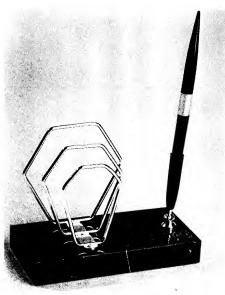

37FC - PEN BASE - ROLL CALENDAR - SATIN

39RC - PEN BASE — DOUBLE PEN ROLL CALENDAR — PLAQUE

FRI TIT AP

37LC - PEN BASE - ROLL CALENDAR - LETTER RACK 35L - PEN BASE - LAMP 48RC - PEN BASE - DOUBLE PEN - ROLL CALENDAR

48LC - PEN BASE — DOUBLE PEN — ROLL CALENDAR — LETTER RACK

2568 - PEN BASE - BAROMETER

257MC - PEN BASE - DOUBLE PEN - CLOCK

37WT - PEN BASE — DOUBLE PEN — SHIPS WHEEL THERMOMETER

39LK - PEN BASE - DOUBLE PEN - ALARM CLOCK